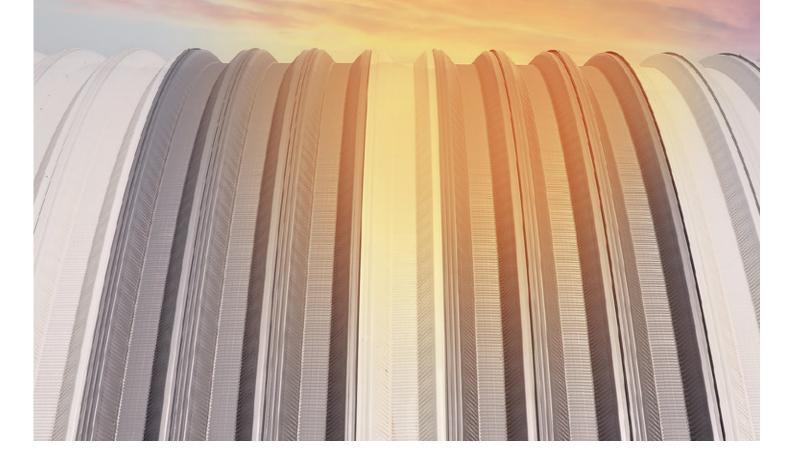

Renowned for innovation, strength and design flexibility, Proflex roofs are made from galvalume, one of the best pre-coated steel products for roofing. These roofs exhibit exceptional corrosion resistance, low heat transmission and suitability for extreme environmental conditions.

#### PROFLEX SELF SUPPORTED STEEL ROOFING IDEAL COVER FOR ALL INDUSTRIES

Zero Bird Nuisance for cleaner and hygienic buildings

Zero maintenance and resistance to extreme weather conditions

Mechanically seamed to ensure 100% leakproof roofs

Life span of 35-40 years

Installation speed of ~2000 sq m in 12 hours

Unobstructed clear span of 9 m to 35 m

Distinguished arch shape with flexibility of colours adds strong aesthetic appeal

PROFLEX – THE MOST TRUSTED NAME IN ROOFING