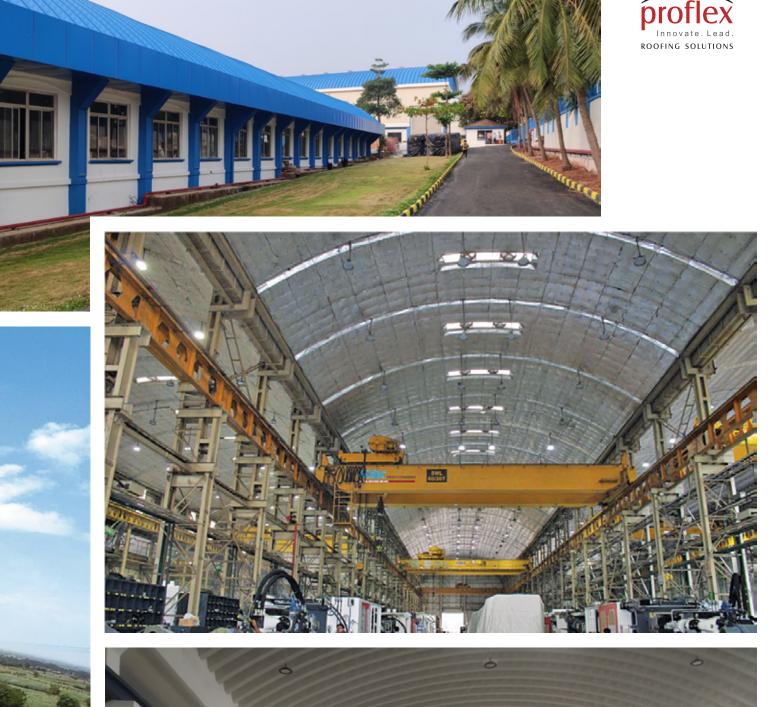

#### PROFLEX

Proflex, a division of the M&B Group, has revolutionised the roofing industry with its groundbreaking Self Supported Steel Roofing solutions. Since 2001, Proflex has been a pioneering force in India for this roofing technology. With its own crane fleet and cutting-edge American equipment, Proflex offers innovative roofing solutions that effectively addresses all your pain points.