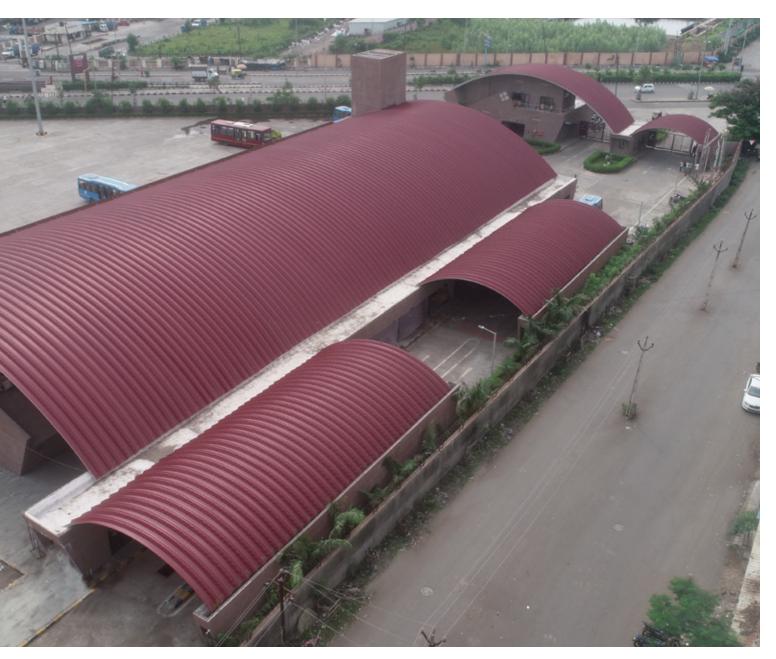

#### PROFLEX SELF SUPPORTED STEEL ROOFING IDEAL COVER FOR ALL INDUSTRIES

Zero Bird Nuisance for cleaner and hygienic buildings

Zero maintenance and resistance to extreme weather conditions

Mechanically seamed to ensure 100% leakproof roofs

Life span of 35-40 years

Installation speed of ~2000 sq m in 12 hours

Unobstructed clear span of 9 m to 35 m

Distinguished arch shape with flexibility of colours adds strong aesthetic appeal

PROFLEX – THE MOST TRUSTED NAME IN ROOFING