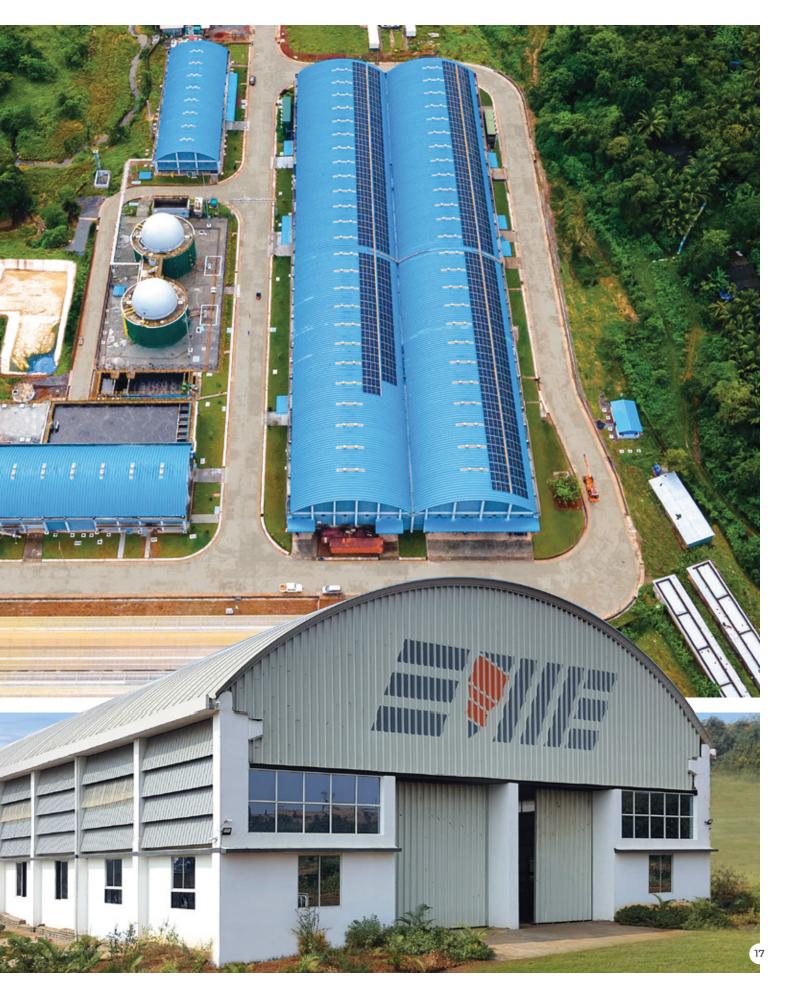

#### PROFLEX SELF SUPPORTED STEEL ROOFING IDEAL COVER FOR ALL INDUSTRIES

Zero Bird Nuisance for cleaner and hygienic buildings

Zero maintenance and resistance to extreme weather conditions

Mechanically seamed to ensure 100% leakproof roofs

Life span of 35-40 years

Installation speed of ~2000 sq m in 12 hours

Unobstructed clear span of 9 m to 35 m

Distinguished arch shape with flexibility of colours adds strong aesthetic appeal

PROFLEX – THE MOST TRUSTED NAME IN ROOFING

# SOLUTIONS TO EMBRACE **SOLAR** POWER WITH NON-INVASIVE **INSTALLATION**, MEETING SUSTAINABLE PRESENT AND FUTURE ENERGY NEEDS