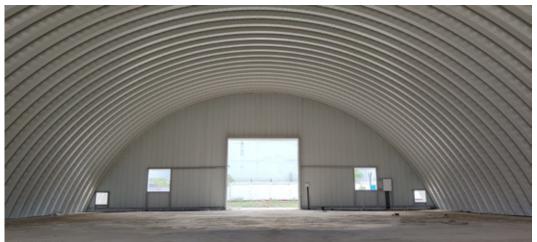

#### PROFLEX SELF SUPPORTED STEEL ROOFING IDEAL COVER FOR ALL INDUSTRIES

Zero Bird Nuisance for cleaner and hygienic buildings

Zero maintenance and resistance to extreme weather conditions

Mechanically seamed to ensure 100% leakproof roofs

Life span of 35-40 years

Installation speed of ~2000 sq m in 12 hours

Unobstructed clear span of 9 m to 35 m

Distinguished arch shape with flexibility of colours adds strong aesthetic appeal

PROFLEX – THE MOST TRUSTED NAME IN ROOFING