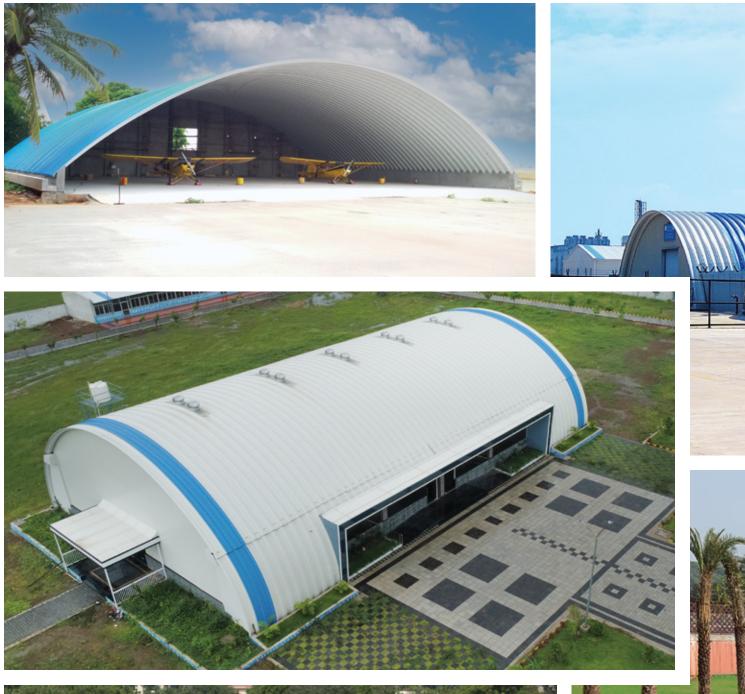

#### PROFLEX SELF SUPPORTED STEEL ROOFING IDEAL COVER FOR ALL INDUSTRIES

Zero Bird Nuisance for cleaner and hygienic buildings

Zero maintenance and resistance to extreme weather conditions

Mechanically seamed to ensure 100% leakproof roofs

Life span of 35-40 years

Installation speed of ~2000 sq m in 12 hours

Unobstructed clear span of 9 m to 35 m

Distinguished arch shape with flexibility of colours adds strong aesthetic appeal

PROFLEX – THE MOST TRUSTED NAME IN ROOFING