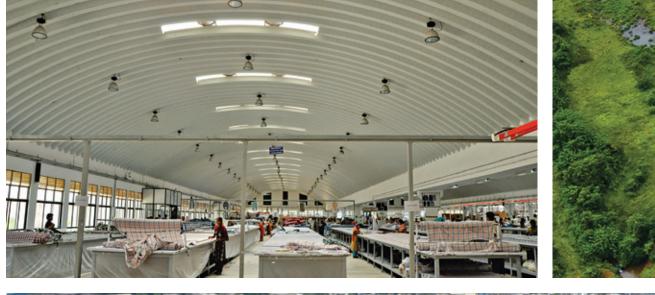

# FASTER TURNAROUND TIMES, SUPERIOR QUALITY, AND LONGEVITY FOR THE MANUFACTURING SECTOR

#### PROFLEX SELF SUPPORTED STEEL ROOFING IDEAL COVER FOR ALL INDUSTRIES

Zero Bird Nuisance for cleaner and hygienic buildings

Zero maintenance and resistance to extreme weather conditions

Mechanically seamed to ensure 100% leakproof roofs

Life span of 35-40 years

Installation speed of ~2000 sq m in 12 hours

Unobstructed clear span of 9 m to 35 m

Distinguished arch shape with flexibility of colours adds strong aesthetic appeal

PROFLEX – THE MOST TRUSTED NAME IN ROOFING