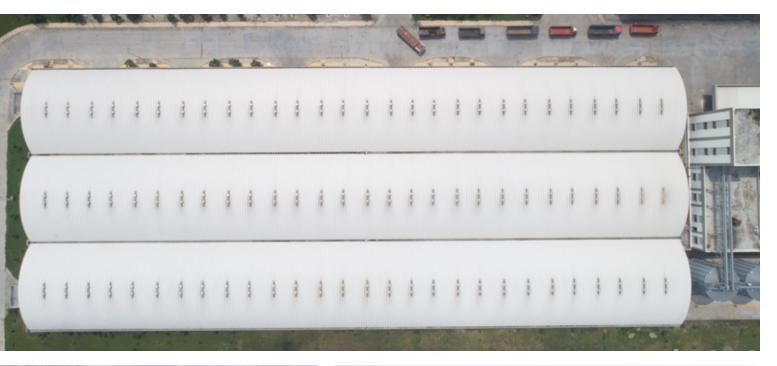

Life span of 35-40 years

Installation speed of ~2000 sq m in 12 hours

Unobstructed clear span of 9 m to 35 m

Distinguished arch shape with flexibility of colours adds strong aesthetic appeal

PROFLEX – THE MOST TRUSTED NAME IN ROOFING

#### WAREHOUSING