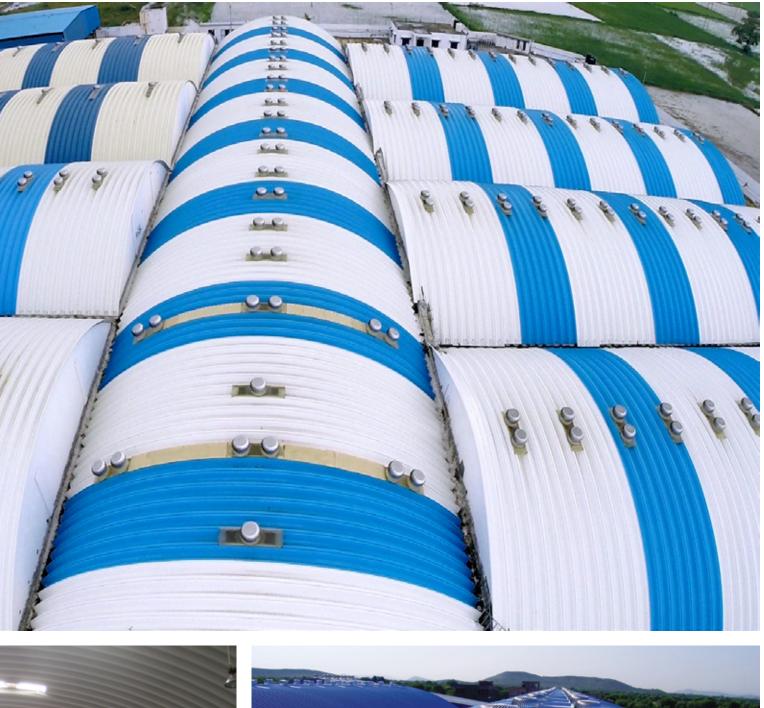

Life span of 35-40 years

Installation speed of ~2000 sq m in 12 hours

Unobstructed clear span of 9 m to 35 m

Distinguished arch shape with flexibility of colours adds strong aesthetic appeal

PROFLEX – THE MOST TRUSTED NAME IN ROOFING

# SOLUTIONS TO EMBRACE **SOLAR** POWER WITH NON-INVASIVE **INSTALLATION**, MEETING SUSTAINABLE PRESENT AND FUTURE ENERGY NEEDS