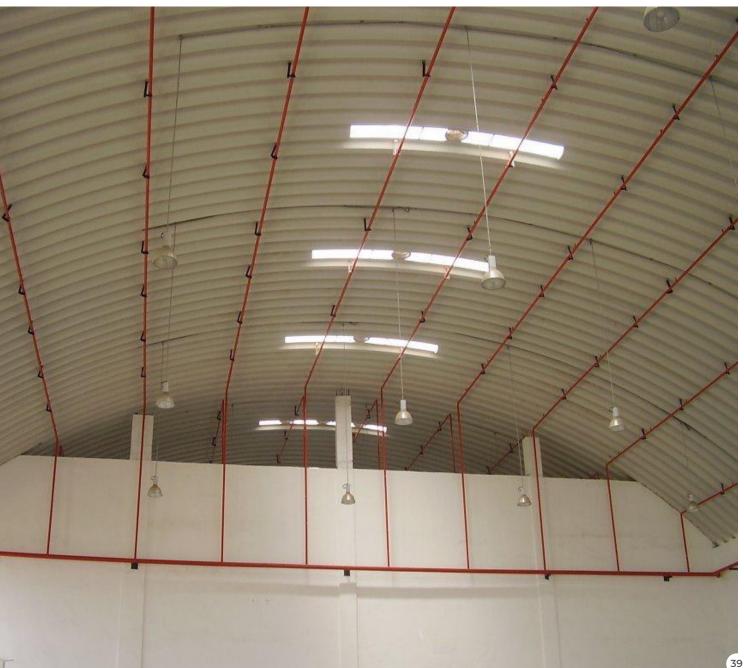

#### ROOFS THAT CAN HANDLE **SPRINKLER** LOADS FOR A SAFE AND SECURE WORKING ENVIRONMENT