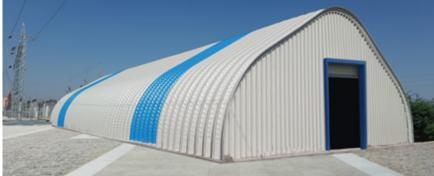

#### PROFLEX SELF SUPPORTED STEEL ROOFING IDEAL COVER FOR ALL INDUSTRIES

Zero Bird Nuisance for cleaner and hygienic buildings

Zero maintenance and resistance to extreme weather conditions

Mechanically seamed to ensure 100% leakproof roofs

Life span of 35-40 years

Installation speed of ~2000 sq m in 12 hours

Unobstructed clear span of 9 m to 35 m

Distinguished arch shape with flexibility of colours adds strong aesthetic appeal

PROFLEX – THE MOST TRUSTED NAME IN ROOFING