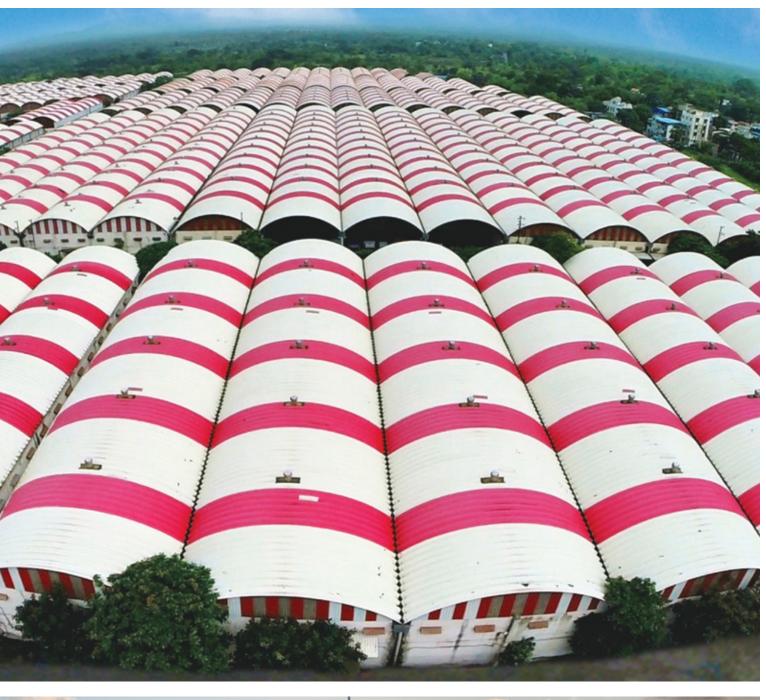

#### PROFLEX SELF SUPPORTED STEEL ROOFING IDEAL COVER FOR ALL INDUSTRIES

Zero Bird Nuisance for cleaner and hygienic buildings

Zero maintenance and resistance to extreme weather conditions

Mechanically seamed to ensure 100% leakproof roofs

Life span of 35-40 years

Installation speed of ~2000 sq m in 12 hours

Unobstructed clear span of 9 m to 35 m

Distinguished arch shape with flexibility of colours adds strong aesthetic appeal

PROFLEX – THE MOST TRUSTED NAME IN ROOFING

#### REVOLUTIONISING WAREHOUSES WITH LARGER ENCLOSED VOLUMES, BOOSTING STORAGE CAPACITY