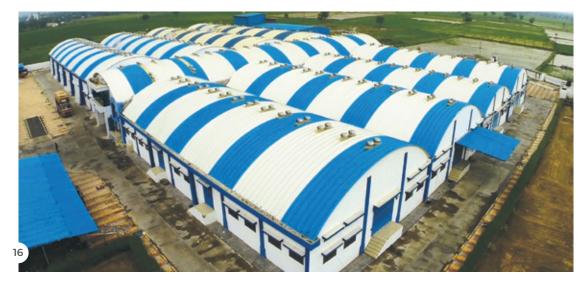

# AESTHETICALLY APPEALING, DISTINCTIVE ARCHED ROOFS FOR MULTIPURPOSE HALLS

#### PROFLEX SELF SUPPORTED STEEL ROOFING IDEAL COVER FOR ALL INDUSTRIES

Zero Bird Nuisance for cleaner and hygienic buildings

Zero maintenance and resistance to extreme weather conditions

Mechanically seamed to ensure 100% leakproof roofs

Life span of 35-40 years

Installation speed of ~2000 sq m in 12 hours

Unobstructed clear span of 9 m to 35 m

Distinguished arch shape with flexibility of colours adds strong aesthetic appeal

PROFLEX – THE MOST TRUSTED NAME IN ROOFING