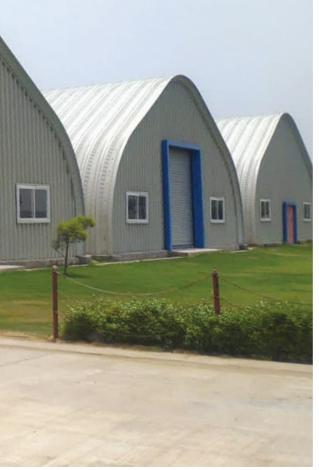

#### PROFLEX SELF SUPPORTED STEEL ROOFING IDEAL COVER FOR ALL INDUSTRIES

Zero Bird Nuisance for cleaner and hygienic buildings

Zero maintenance and resistance to extreme weather conditions

Mechanically seamed to ensure 100% leakproof roofs

Life span of 35-40 years

Installation speed of ~2000 sq m in 12 hours

Unobstructed clear span of 9 m to 35 m

Distinguished arch shape with flexibility of colours adds strong aesthetic appeal

PROFLEX – THE MOST TRUSTED NAME IN ROOFING