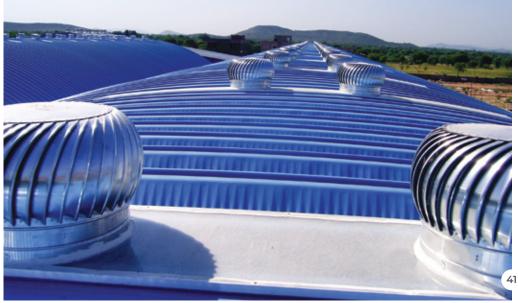

#### CREATING COMFORTABLE AND COOL SPACES WITH VENTILATORS, SKYLIGHTS AND HVLS FANS AS SUPPORTED ACCESSORIES

#### PROFLEX SELF SUPPORTED STEEL ROOFING IDEAL COVER FOR ALL INDUSTRIES

Zero Bird Nuisance for cleaner and hygienic buildings

Zero maintenance and resistance to extreme weather conditions

Mechanically seamed to ensure 100% leakproof roofs

Life span of 35-40 years

Installation speed of ~2000 sq m in 12 hours

Unobstructed clear span of 9 m to 35 m

Distinguished arch shape with flexibility of colours adds strong aesthetic appeal

PROFLEX – THE MOST TRUSTED NAME IN ROOFING