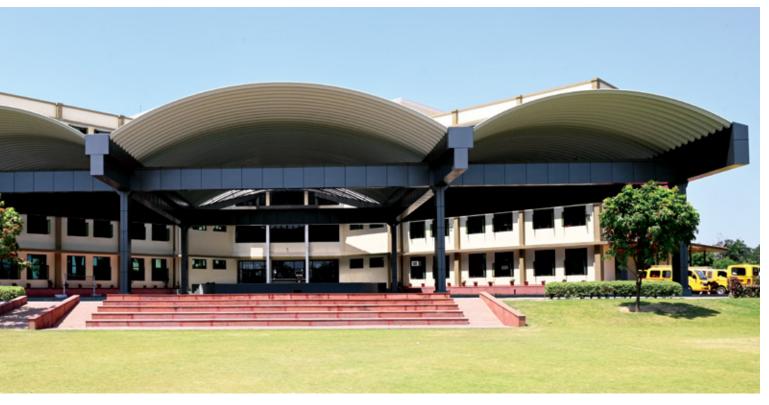

# AESTHETICALLY APPEALING, DISTINCTIVE ARCHED ROOFS FOR MULTIPURPOSE HALLS

#### PROFLEX SELF SUPPORTED STEEL ROOFING IDEAL COVER FOR ALL INDUSTRIES

Zero Bird Nuisance for cleaner and hygienic buildings

Zero maintenance and resistance to extreme weather conditions

Mechanically seamed to ensure 100% leakproof roofs

Life span of 35-40 years

Installation speed of ~2000 sq m in 12 hours

Unobstructed clear span of 9 m to 35 m

Distinguished arch shape with flexibility of colours adds strong aesthetic appeal

PROFLEX – THE MOST TRUSTED NAME IN ROOFING