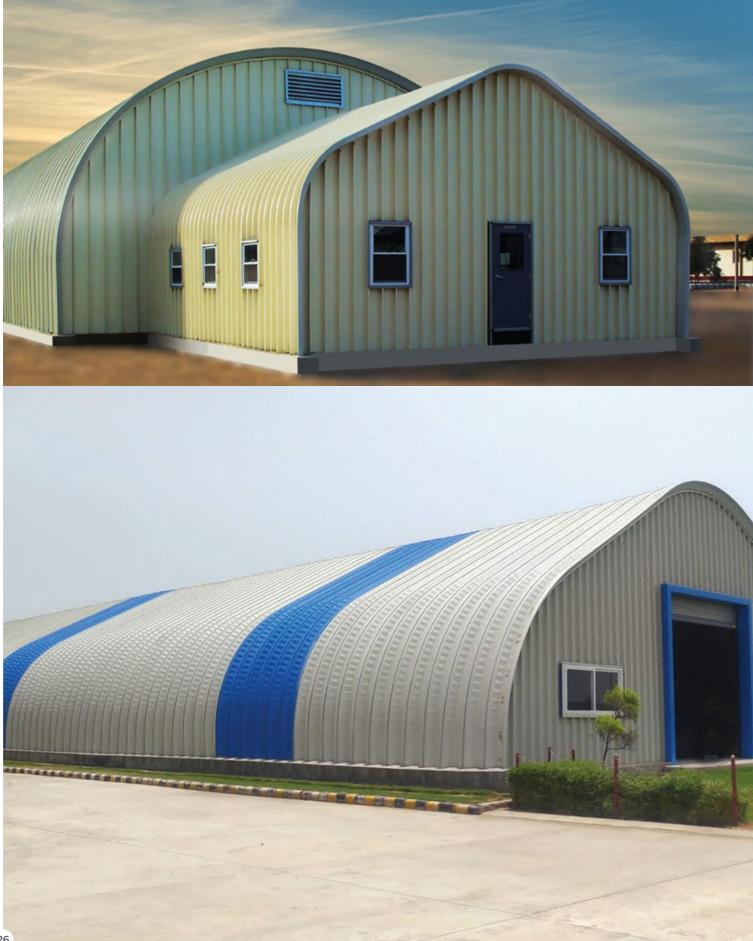

Life span of 35-40 years

Installation speed of ~2000 sq m in 12 hours

Unobstructed clear span of 9 m to 35 m

Distinguished arch shape with flexibility of colours adds strong aesthetic appeal

PROFLEX – THE MOST TRUSTED NAME IN ROOFING

# AESTHETICALLY APPEALING, DISTINCTIVE ARCHED ROOFS FOR MULTIPURPOSE HALLS