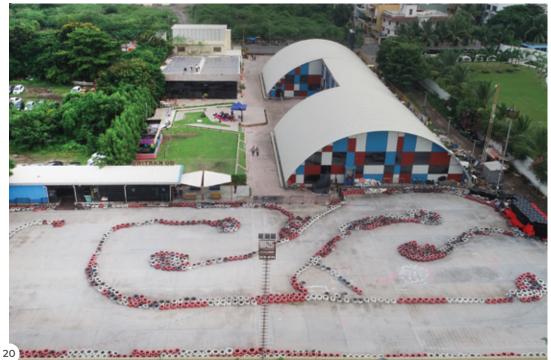

# AESTHETICALLY APPEALING, DISTINCTIVE ARCHED ROOFS FOR MULTIPURPOSE HALLS

#### WITHSTANDS EXTREME WEATHER CONDITIONS AND CREATES A HEALTHY ENVIRONMENT FOR THE SPORTS SECTOR