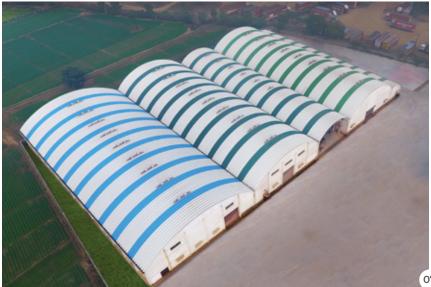

Life span of 35-40 years

Installation speed of ~2000 sq m in 12 hours

Unobstructed clear span of 9 m to 35 m

Distinguished arch shape with flexibility of colours adds strong aesthetic appeal

PROFLEX – THE MOST TRUSTED NAME IN ROOFING

# AESTHETICALLY APPEALING, DISTINCTIVE ARCHED ROOFS FOR MULTIPURPOSE HALLS