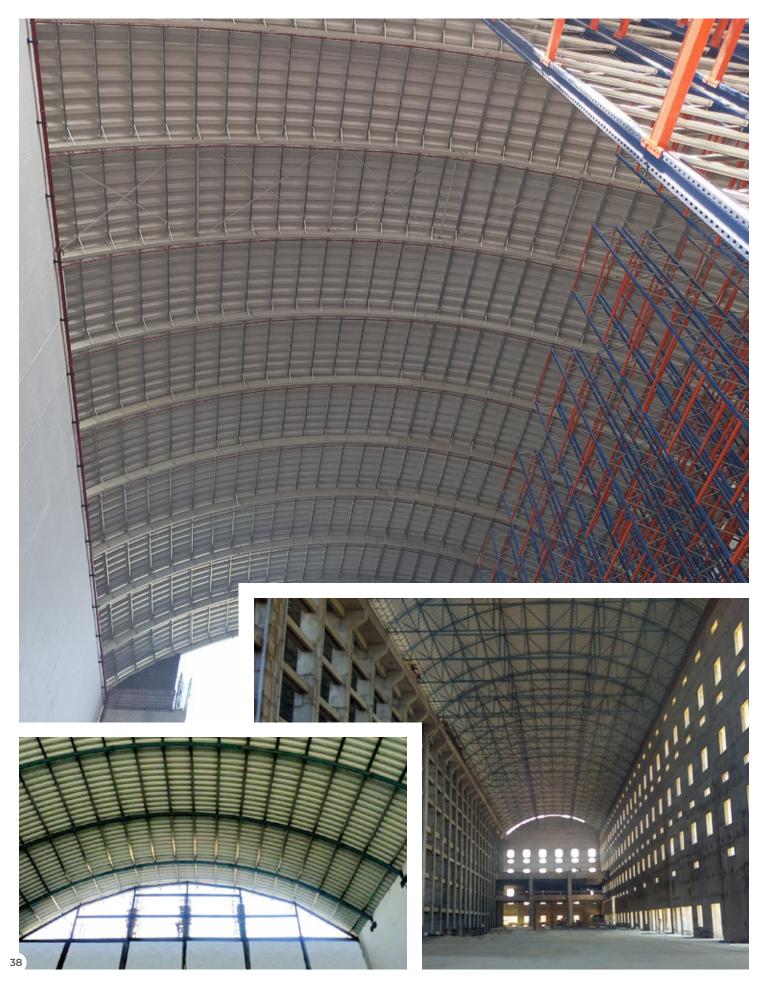

#### REVOLUTIONISING LARGE SPANS WITH LEAK-PROOF INNOVATION THROUGH TRUSS INTEGRATION

Life span of 35-40 years

Installation speed of ~2000 sq m in 12 hours

Unobstructed clear span of 9 m to 35 m

Distinguished arch shape with flexibility of colours adds strong aesthetic appeal

PROFLEX – THE MOST TRUSTED NAME IN ROOFING