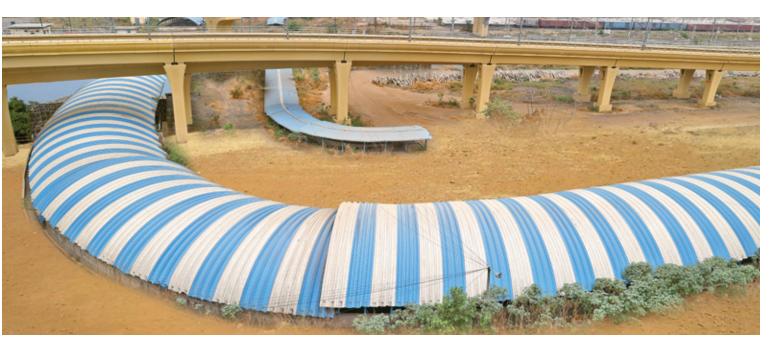

Life span of 35-40 years

Installation speed of ~2000 sq m in 12 hours

Unobstructed clear span of 9 m to 35 m

Distinguished arch shape with flexibility of colours adds strong aesthetic appeal

PROFLEX – THE MOST TRUSTED NAME IN ROOFING