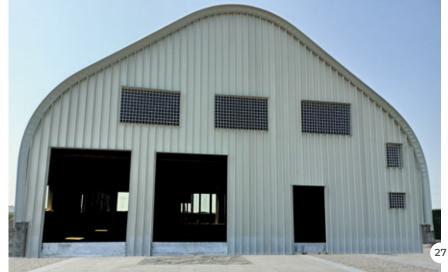

#### PROFLEX SELF SUPPORTED STEEL ROOFING IDEAL COVER FOR ALL INDUSTRIES

Zero Bird Nuisance for cleaner and hygienic buildings

Zero maintenance and resistance to extreme weather conditions

Mechanically seamed to ensure 100% leakproof roofs

Life span of 35-40 years

Installation speed of ~2000 sq m in 12 hours

Unobstructed clear span of 9 m to 35 m

Distinguished arch shape with flexibility of colours adds strong aesthetic appeal

PROFLEX – THE MOST TRUSTED NAME IN ROOFING