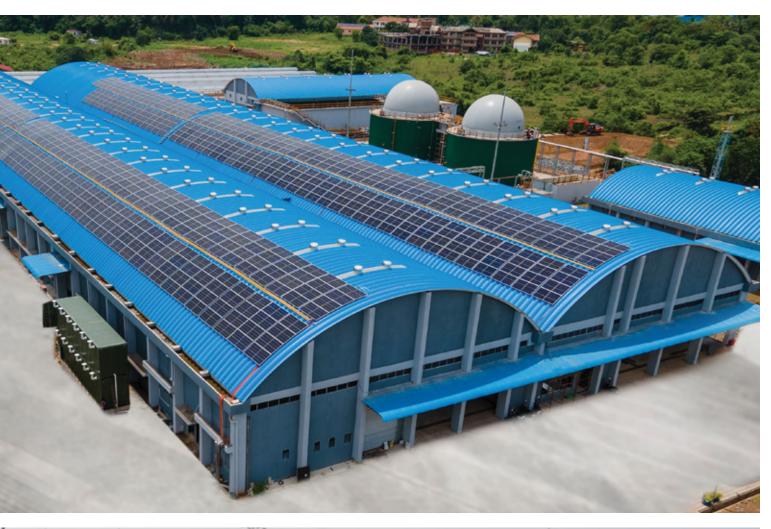

# SOLUTIONS TO EMBRACE **SOLAR** POWER WITH NON-INVASIVE **INSTALLATION**, MEETING SUSTAINABLE PRESENT AND FUTURE ENERGY NEEDS

#### PROFLEX SELF SUPPORTED STEEL ROOFING IDEAL COVER FOR ALL INDUSTRIES

Zero Bird Nuisance for cleaner and hygienic buildings

Zero maintenance and resistance to extreme weather conditions

Mechanically seamed to ensure 100% leakproof roofs

Life span of 35-40 years

Installation speed of ~2000 sq m in 12 hours

Unobstructed clear span of 9 m to 35 m

Distinguished arch shape with flexibility of colours adds strong aesthetic appeal

PROFLEX – THE MOST TRUSTED NAME IN ROOFING