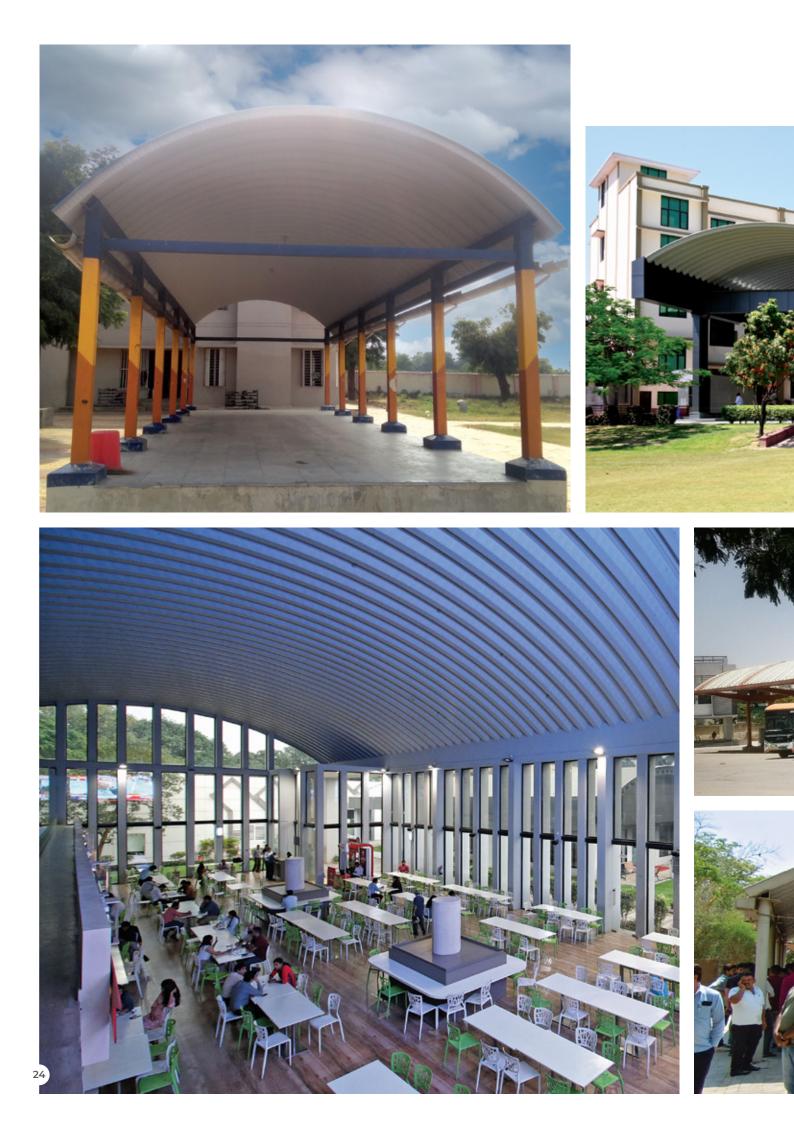

# AESTHETICALLY APPEALING, DISTINCTIVE ARCHED ROOFS FOR MULTIPURPOSE HALLS

#### PROFLEX SELF SUPPORTED STEEL ROOFING IDEAL COVER FOR ALL INDUSTRIES

Zero Bird Nuisance for cleaner and hygienic buildings

Zero maintenance and resistance to extreme weather conditions

Mechanically seamed to ensure 100% leakproof roofs

Life span of 35-40 years

Installation speed of ~2000 sq m in 12 hours

Unobstructed clear span of 9 m to 35 m

Distinguished arch shape with flexibility of colours adds strong aesthetic appeal

PROFLEX – THE MOST TRUSTED NAME IN ROOFING