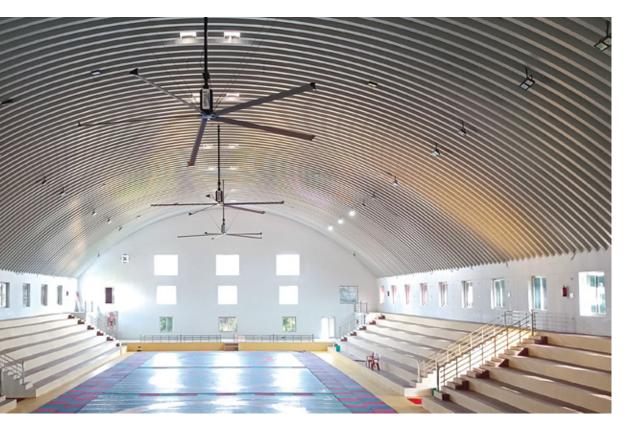

# AESTHETICALLY APPEALING, DISTINCTIVE ARCHED ROOFS FOR MULTIPURPOSE HALLS

#### WITHSTANDS EXTREME WEATHER CONDITIONS AND CREATES A HEALTHY ENVIRONMENT FOR THE SPORTS SECTOR